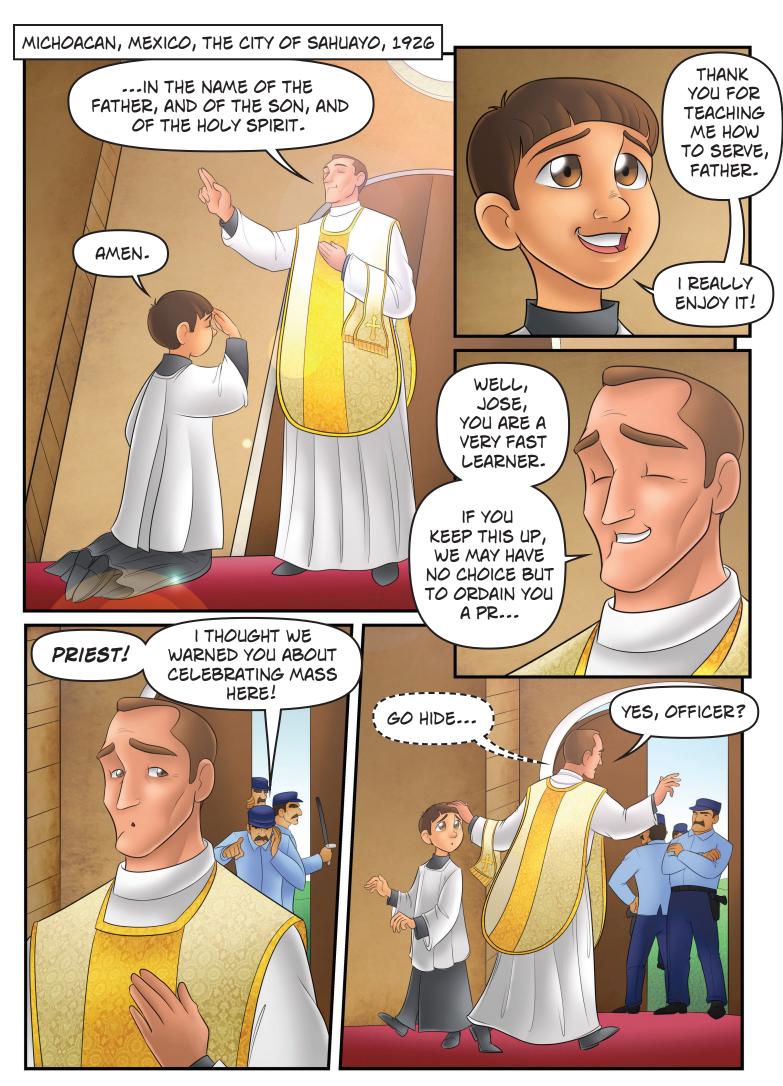

IN THE PAST, THE AZTECS USED TO COME TO TEPEYAC HILL TO WORSHIP THEIR EARTH-GODDESS. HOWEVER, ALL THAT CHANGED IN 1531.

WHAT ARE **RITUALS**, MAMA?

A **RITUAL** IS A RELIGIOUS CELEBRATION. SOME RITUALS ARE GOOD, LIKE THE PRAYERS SAID AT MASS.

BUT SOME ARE EVIL, LIKE THE ONES THE AZTECS PRACTICED.