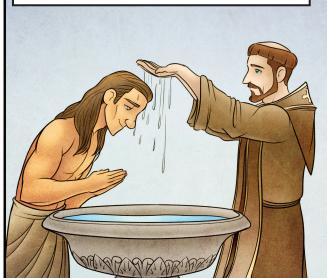

WHEN THE FRANCISCANS ARRIVED, HE AND HIS FAMILY CONVERTED TO CHRISTIANITY.

AFTER HE WAS BAPTIZED, TALKING EAGLE RECEIVED HIS CHRISTIAN NAME...

JUAN DIEGO TOOK IN HIS ONLY SURVIVING RELATIVE, HIS UNCLE BERNARDING. TO KEEP HIS FAITH ALIVE, HE CONTINUED TO WALK TO MASS EVERYDAY AND ATTEND CATECHISM CLASSES REGULARLY.