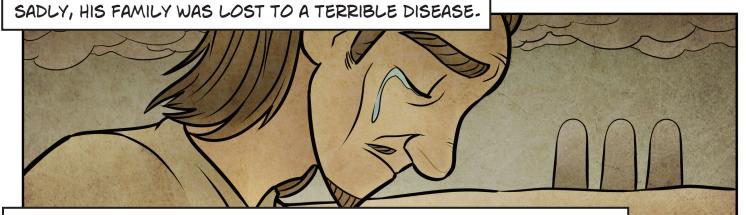

WHEN THE FRANCISCANS ARRIVED, HE AND HIS FAMILY CONVERTED TO CHRISTIANITY.

AFTER HE WAS BAPTIZED, TALKING EAGLE RECEIVED HIS CHRISTIAN NAME...

JUAN DIEGO TOOK IN HIS ONLY SURVIVING RELATIVE, HIS UNCLE BERNARDING. TO KEEP HIS FAITH ALIVE, HE CONTINUED TO WALK TO MASS EVERYDAY AND ATTEND CATECHISM CLASSES REGULARLY.